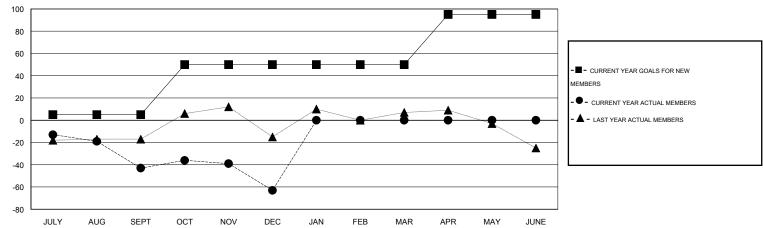

#### GOALS AND ACTUAL MEMBERS CUMULATIVE

| DROPPED CLUBS: 3  DROPPED MEMBERS |          | 24 CLUBS OF 59 ADDED 1 OR MORE NEW MEMBERS |                       | <u>ON</u><br>877 (64.53%)<br>482 (35.47%) |     |
|-----------------------------------|----------|--------------------------------------------|-----------------------|-------------------------------------------|-----|
| DECEASED                          | 14<br>21 | CLICK HERE FOR HEALTH                      | FAMILY UNIT MEMBERS   |                                           | 334 |
| CLUB CANCELLED OTHER              | 94       | ASSESSMENT DATA                            | HEAD OF HOUSEHOLD     |                                           | 164 |
| TOTAL                             | 129      |                                            | NON-HEAD OF HOUSEHOLD |                                           | 170 |

# **LOCATION GEORGIA**

GMT CA 1

|               |                  | Clubs             |                  |                  |                       |                    | Members                             |                    |                  |
|---------------|------------------|-------------------|------------------|------------------|-----------------------|--------------------|-------------------------------------|--------------------|------------------|
|               | RESUL            | LTS FOR 2015-2016 |                  |                  | RESULTS FOR 2015-2016 |                    |                                     |                    |                  |
| QUARTER       | NEW CLUB<br>GOAL | NEW CLUBS         | DROPPED<br>CLUBS | NET<br>GAIN/LOSS | QUARTER               | NEW MEMBER<br>GOAL | CHARTER AND<br>NEW MEMBERS<br>ADDED | DROPPED<br>MEMBERS | NET<br>GAIN/LOSS |
| JULY/AUG/SEPT | 0                | 0                 | 1                | -1               | JULY/AUG/SEPT         | 5                  | 31                                  | 74                 | -43              |
| OCT/NOV/DEC   | 1                | 0                 | 2                | -2               | OCT/NOV/DEC           | 45                 | 35                                  | 55                 | -20              |
| JAN/FEB/MAR   | 0                | 0                 | 0                | 0                | JAN/FEB/MAR           | 0                  | 0                                   | 0                  | 0                |
| APR/MAY/JUNE  | 1                | 0                 | 0                | 0                | APR/MAY/JUNE          | 45                 | 0                                   | 0                  | 0                |