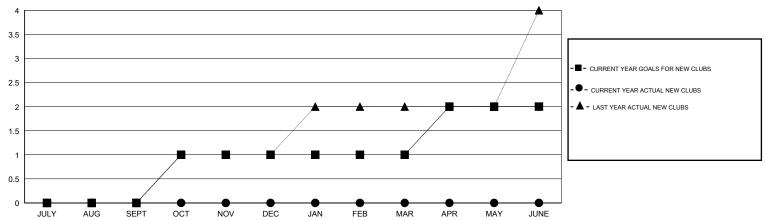

### GOALS AND ACTUAL NEW CLUBS CUMULATIVE

# **LOCATION GEORGIA**

GMT CA 1

|               |                  | Clubs             |                  |                  |                       |                    | Members                             |                    |                  |
|---------------|------------------|-------------------|------------------|------------------|-----------------------|--------------------|-------------------------------------|--------------------|------------------|
|               | RESUL            | LTS FOR 2015-2016 |                  |                  | RESULTS FOR 2015-2016 |                    |                                     |                    |                  |
| QUARTER       | NEW CLUB<br>GOAL | NEW CLUBS         | DROPPED<br>CLUBS | NET<br>GAIN/LOSS | QUARTER               | NEW MEMBER<br>GOAL | CHARTER AND<br>NEW MEMBERS<br>ADDED | DROPPED<br>MEMBERS | NET<br>GAIN/LOSS |
| JULY/AUG/SEPT | 0                | 0                 | 1                | -1               | JULY/AUG/SEPT         | 5                  | 31                                  | 74                 | -43              |
| OCT/NOV/DEC   | 1                | 0                 | 2                | -2               | OCT/NOV/DEC           | 45                 | 35                                  | 55                 | -20              |
| JAN/FEB/MAR   | 0                | 0                 | 0                | 0                | JAN/FEB/MAR           | 0                  | 0                                   | 0                  | 0                |
| APR/MAY/JUNE  | 1                | 0                 | 0                | 0                | APR/MAY/JUNE          | 45                 | 0                                   | 0                  | 0                |